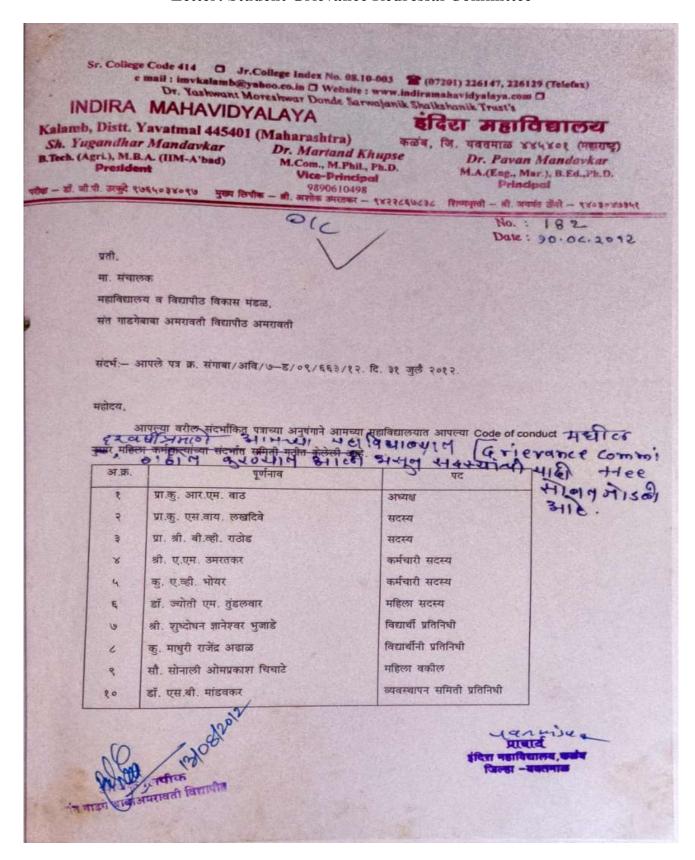

#### **Letter: Student Grievance Redressal Committee**

Sr. College Code 414 Jr. College Index No. 08.19-003 (07201) 226147, 226129 (Telefax) Dr. Yashwant Moreshwar Donde Public Educational Trust's

Indira Mahavidyalaya, Kalamb, Dist. Yavatmal – 445401 Shri. Yugandhar Mandavkar President Indira Mahavidyalaya, Dr. Pavan Mandavkar Principal

\_\_\_\_\_\_

No.: 182

Date: 10/08/2012

To,

Director, College Development Committee, Sant Gadge Baba Amravati University, Amravati

Reference: Your letter no. AU/7-D/09/663/12. Dated 31st July 2012.

Dear Sir,

The following are appointed as members of the Grievance Committee in accordance with the examination code of conduct and as per instructions received from your above-mentioned letter.

| Sr. | Name                 | Designation                             |
|-----|----------------------|-----------------------------------------|
| No. |                      |                                         |
| 1   | Prof. R. M. Wath     | Chairman                                |
| 2   | Prof. S. V. Lakhdive | Member                                  |
| 3   | Prof. B. V. Rathod   | Member                                  |
| 4   | Shri. A. M. Umratkar | Non-Teaching Member                     |
| 5   | Ku. A. V. Bhoyar     | Non-Teaching Member                     |
| 6   | Dr. J. M. Tundalwar  | Female Member                           |
| 7   | Shri. S. D. Bhujade  | Student Representative                  |
| 8   | Ku. M. R. Adhal      | Student Representative                  |
| 9   | Sau. S. O. Chichate  | Female Representative                   |
| 10  | Dr. S. B. Mandavkar  | Administrative Committee Representative |

Principal, Indira Mahavidyalaya, Kalamn District - Yavatmal

Date: 13.08.2012

Sr. College Code 414 Jr. College Index No. 08.19-003 (07201) 226147, 226129 (Telefax) Dr. Yashwant Moreshwar Donde Public Educational Trust's