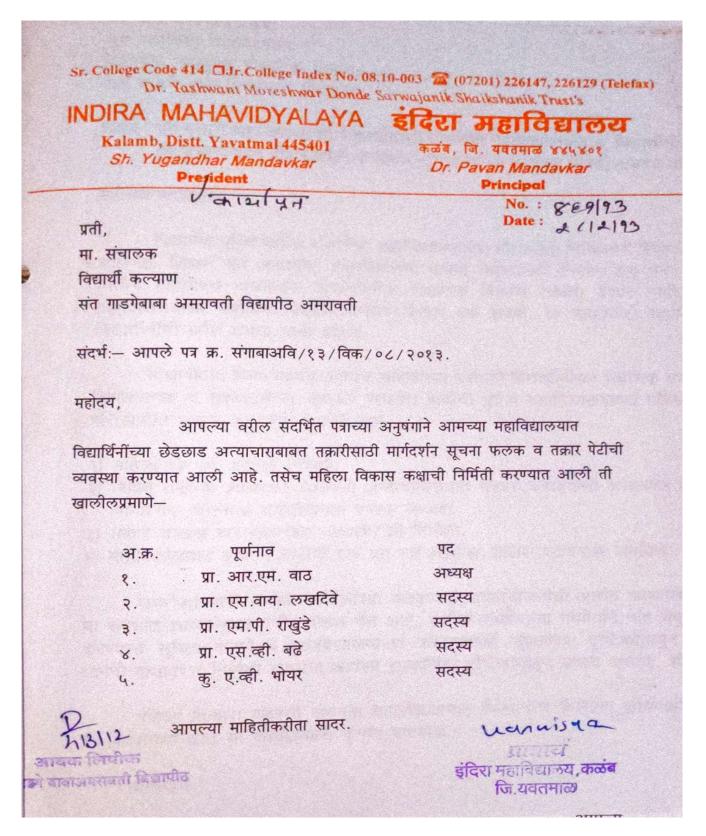

### **Letter: Internal Complaint Committee**

Official Letter of Communicated to Parent University Regarding Display of Register in Grievances at Institution as well as Constitution of Women Development Cell

Sr. College Code 414 Jr. College Index No. 08.19-003 (07201) 226147, 226129 (Telefax) Dr. Yashwant Moreshwar Donde Public Educational Trust's

Indira Mahavidyalaya, Kalamb, Dist. Yavatmal – 445401 Shri. Yugandhar Mandavkar President Indira Mahavidyalaya, Dr. Pavan Mandavkar Principal

\_\_\_\_\_

No.: 889/93 Date: 21/12/1993

To,

The Director Student Welfare Sant Gadge Baba Amravati University, Amravati

Subject: Reference to your letter no. SGBAU/13/VK//28/02/2013

Sir,

In reference to your aforementioned letter, we have implemented guidance and arrangements for complaints regarding harassment and misbehaviour towards female students in our college. Additionally, the establishment of a Women's Development Cell has been initiated as per the following:

| Sr. No. | Full Name            | Post      |
|---------|----------------------|-----------|
| 1.      | Prof. R. M. Wath     | President |
| 2.      | Prof. S. V. Lakhdive | Member    |
| 3.      | Prof. M. P. Rakhade  | Member    |
| 4.      | Prof. S. V. Badhe    | Member    |
| 5.      | Mr. A. V. Bhoyar     | Member    |

Principal,
Indira Mahavidyalaya, Kalamb
Dist. Yavatmal

Date: 4.03.2012