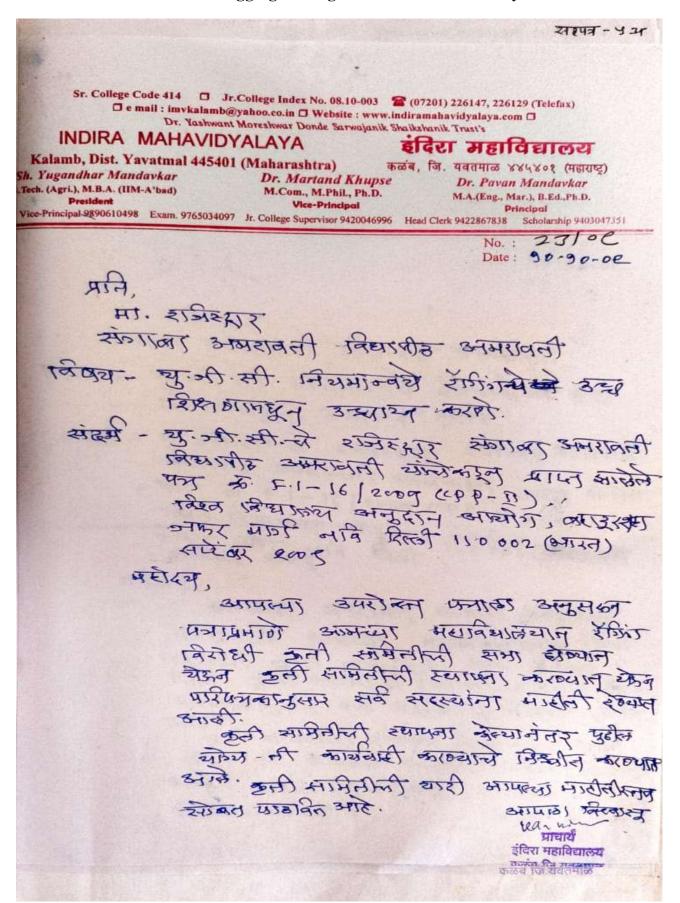

Indira Mahavidyalaya, Kalamb, Dist. Yavatmal – 445401 Shri. Yugandhar Mandavkar President Indira Mahavidyalaya, Dr. Pavan Mandavkar Principal

\_\_\_\_\_

No.: 23/09

Date: 10-10-2009

To,

The Registrar.

Sant Gadge Baba Amravati University, Amravati

Subject: Implementation of Anti-Ragging Measures through UGC Guidelines

Reference: Received from Registrar, Amravati University, under File No. 5.1-16/2009 (CPP-II), University Grants Commission, Bahadur Shah Zafar Marg, New Delhi 110002, India

Dear Sir,

In accordance with the above reference, we are initiating the formation of an Anti-Ragging Committee at our college, based on the guidelines provided by the UGC. A meeting of the committee will be convened to discuss and establish protocols for further action, ensuring the involvement of all members as per the enclosed circular. We are forwarding this correspondence for your information and necessary action.

Principal, Indira Mahavidyalaya